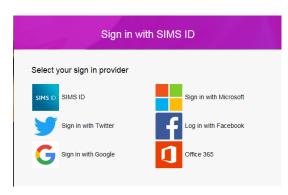

#### 3: Sign in to SIMS Parent

To sign in to SIMS Parent you will need one of the following accounts: Microsoft, Office 365, Google, Facebook or Twitter.